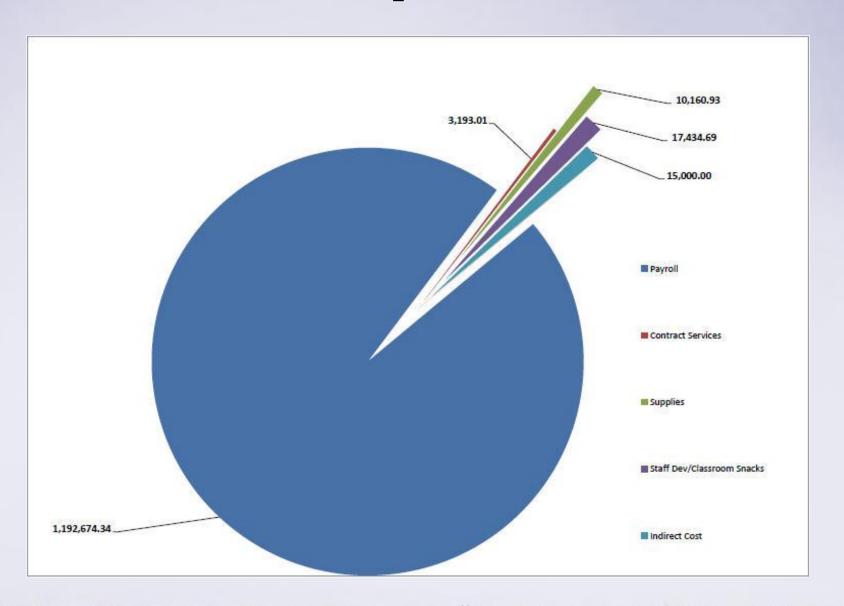

## Head Start Expense by Object

| Payroll                     | 6100 | 1,192,674 | 96.3% |
|-----------------------------|------|-----------|-------|
| Contract Svcs.              | 6200 | 3,193     | 0.3%  |
| Supplies                    | 6300 | 10,161    | .08%  |
| Staff Dev./Classroom Snacks | 6400 | 17,435    | 1.4%  |
| Indirect Cost               | -    | 15,000    | 1.2%  |
| Total                       | -    | 1,238,463 | 100%  |

## Head Start Expense Pie Chart